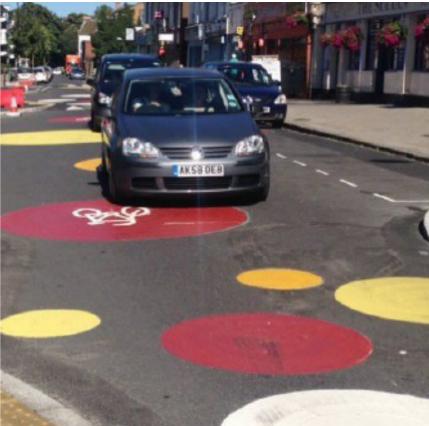

# Oakfield Road from Egford Hill

|             | Кеу                                     |  |  |  |  |
|-------------|-----------------------------------------|--|--|--|--|
|             | Existing yellow lines to be repainted   |  |  |  |  |
|             | New double yellows                      |  |  |  |  |
|             | Proposed imprinted surface (red)        |  |  |  |  |
|             | Proposed imprinted surface (light grey) |  |  |  |  |
| <b>66</b> – | Proposed road markings                  |  |  |  |  |
|             | Proposed raised table                   |  |  |  |  |
|             | Proposed road pattern (design TBC)      |  |  |  |  |
|             | Proposed buff coloured tactile paving   |  |  |  |  |
|             | Proposed street tree                    |  |  |  |  |
|             | Proposed planter                        |  |  |  |  |

## **Oakfield Road** Oakfield School Street

|                | Кеу                                     |  |  |  |  |
|----------------|-----------------------------------------|--|--|--|--|
|                | Existing yellow lines to be repainted   |  |  |  |  |
|                | New double yellows                      |  |  |  |  |
|                | Proposed imprinted surface (red)        |  |  |  |  |
|                | Proposed imprinted surface (light grey) |  |  |  |  |
| <del>6</del> – | Proposed road markings                  |  |  |  |  |
|                | Proposed raised table                   |  |  |  |  |
|                | Proposed road pattern (design TBC)      |  |  |  |  |
|                | Proposed buff coloured tactile paving   |  |  |  |  |
|                | Proposed street tree                    |  |  |  |  |
|                | Proposed planter                        |  |  |  |  |