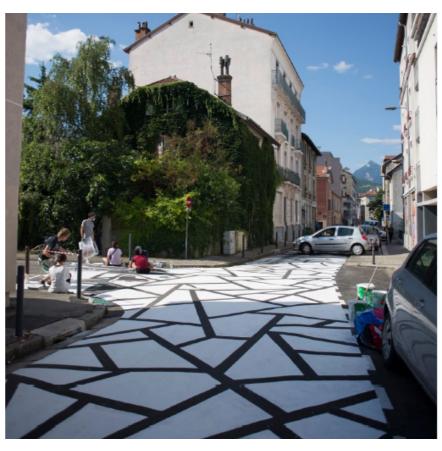

### **Park Road** Avanti Park School Street

|               | Кеу                                     |  |  |
|---------------|-----------------------------------------|--|--|
|               | Existing yellow lines to be repainted   |  |  |
|               | New double yellows                      |  |  |
|               | Proposed imprinted surface (red)        |  |  |
|               | Proposed imprinted surface (light grey) |  |  |
| <b>66</b> – 1 | Proposed road markings                  |  |  |
|               | Proposed raised table                   |  |  |
|               | Proposed road pattern (design TBC)      |  |  |
|               | Proposed buff coloured tactile paving   |  |  |
|               | Proposed street tree                    |  |  |
|               | Proposed planter                        |  |  |