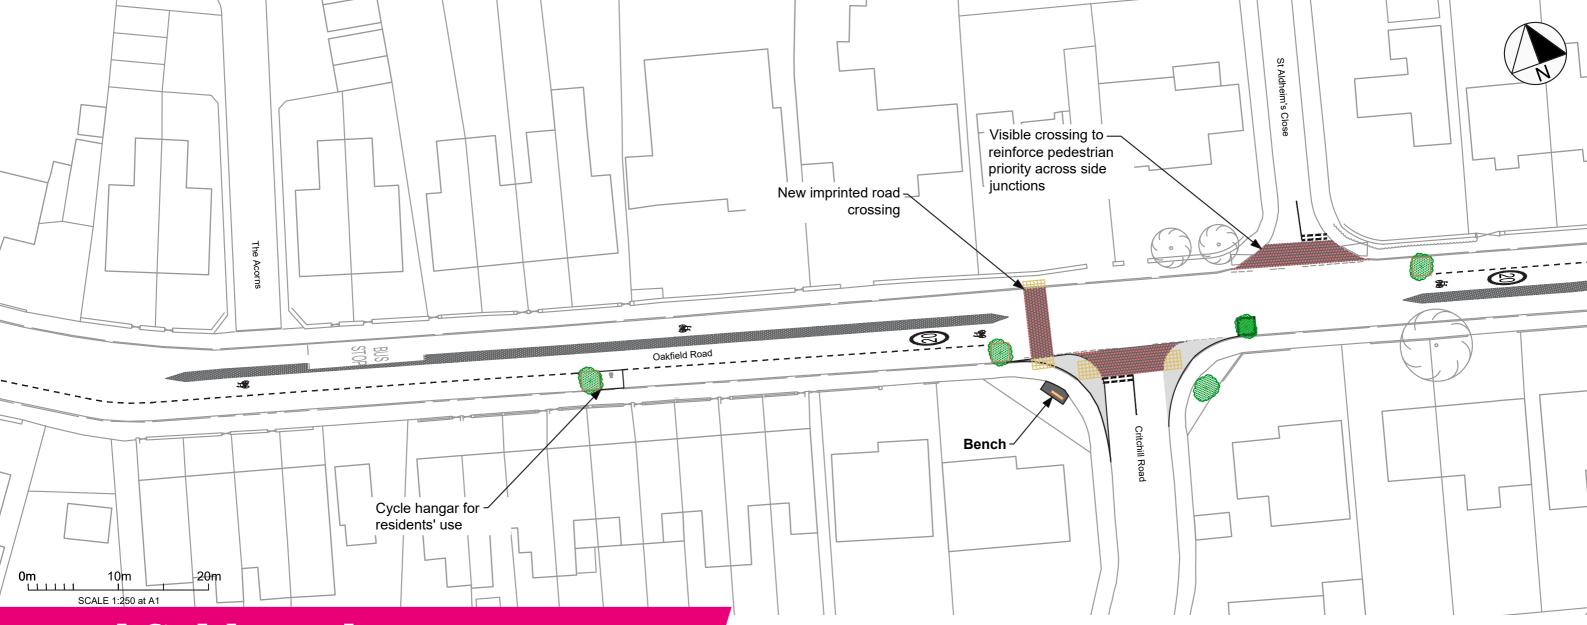

## **Oakfield Road** Oakfield School Street

|                | Кеу                                     |  |  |  |  |
|----------------|-----------------------------------------|--|--|--|--|
|                | Existing yellow lines to be repainted   |  |  |  |  |
|                | New double yellows                      |  |  |  |  |
|                | Proposed imprinted surface (red)        |  |  |  |  |
|                | Proposed imprinted surface (light grey) |  |  |  |  |
| <del>6</del> – | Proposed road markings                  |  |  |  |  |
|                | Proposed raised table                   |  |  |  |  |
|                | Proposed road pattern (design TBC)      |  |  |  |  |
|                | Proposed buff coloured tactile paving   |  |  |  |  |
|                | Proposed street tree                    |  |  |  |  |
|                | Proposed planter                        |  |  |  |  |