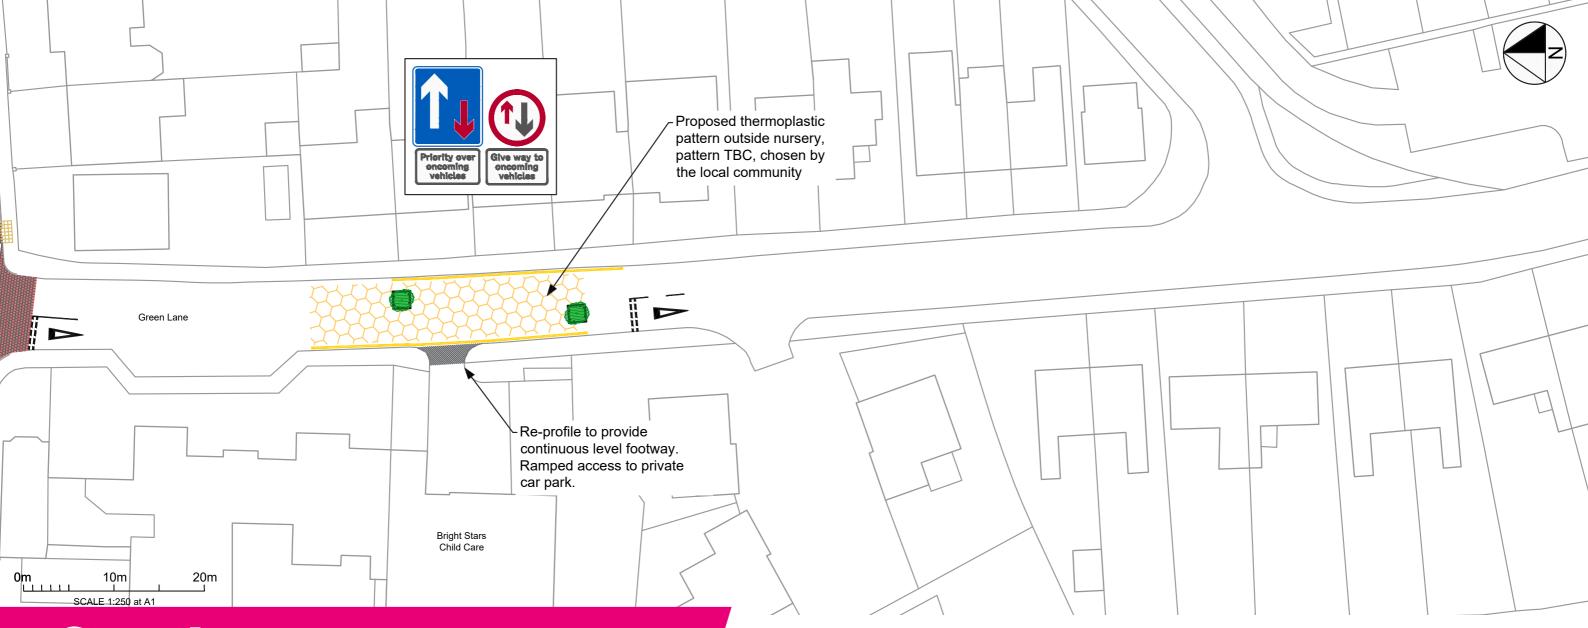

### **Green Lane** Bright Stars School Street

|             | Кеу                                     |  |  |
|-------------|-----------------------------------------|--|--|
|             | Existing yellow lines to be repainted   |  |  |
|             | New double yellows                      |  |  |
|             | Proposed imprinted surface (red)        |  |  |
|             | Proposed imprinted surface (light grey) |  |  |
| <b>66</b> – | Proposed road markings                  |  |  |
|             | Proposed raised table                   |  |  |
|             | Proposed road pattern (design TBC)      |  |  |
|             | Proposed buff coloured tactile paving   |  |  |
|             | Proposed street tree                    |  |  |
|             | Proposed planter                        |  |  |