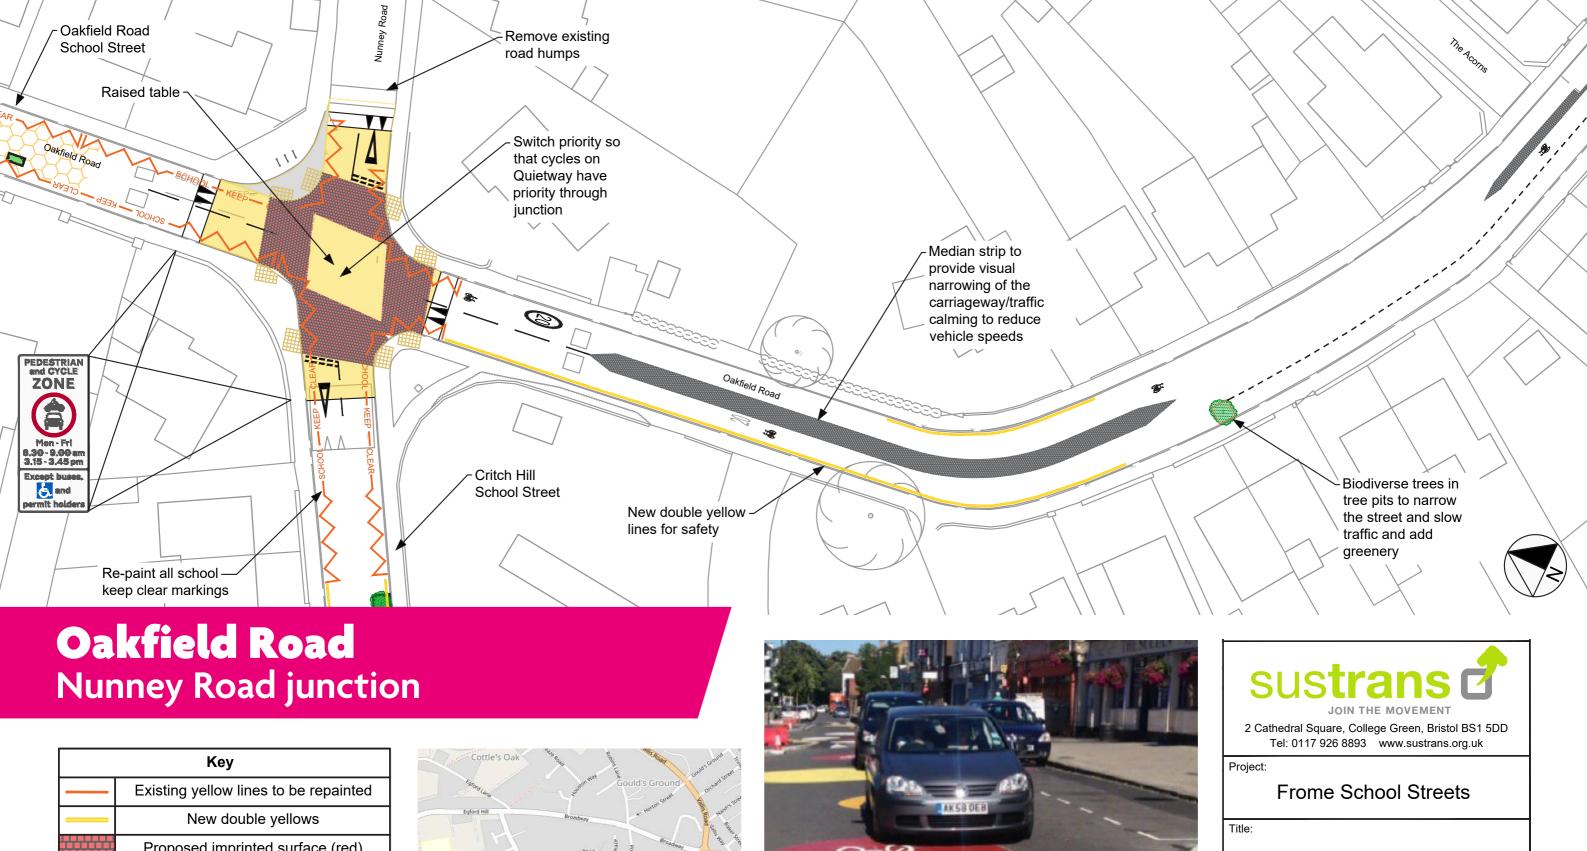

## **Oakfield Road** Oakfield School Street

|                | Кеу                                     |  |  |  |  |
|----------------|-----------------------------------------|--|--|--|--|
|                | Existing yellow lines to be repainted   |  |  |  |  |
|                | New double yellows                      |  |  |  |  |
|                | Proposed imprinted surface (red)        |  |  |  |  |
|                | Proposed imprinted surface (light grey) |  |  |  |  |
| <del>6</del> – | Proposed road markings                  |  |  |  |  |
|                | Proposed raised table                   |  |  |  |  |
|                | Proposed road pattern (design TBC)      |  |  |  |  |
|                | Proposed buff coloured tactile paving   |  |  |  |  |
|                | Proposed street tree                    |  |  |  |  |
|                | Proposed planter                        |  |  |  |  |

|      | Кеу                                     |
|------|-----------------------------------------|
|      | Existing yellow lines to be repainted   |
|      | New double yellows                      |
|      | Proposed imprinted surface (red)        |
|      | Proposed imprinted surface (light grey) |
| 66 - | Proposed road markings                  |
|      | Proposed raised table                   |
|      | Proposed road pattern (design TBC)      |
|      | Proposed buff coloured tactile paving   |
|      | Proposed street tree                    |
|      | Proposed planter                        |

### Layout Plan 2 of 7

| Drawn:<br>MC            | Check:<br>HS | Appr:<br>FM | Date:<br>29/11/20 |  | 1: |
|-------------------------|--------------|-------------|-------------------|--|----|
| Status: FOR INFORMATION |              |             |                   |  |    |
| Drawing No: Revision:   |              |             |                   |  |    |
| 13641-ES-DR-12          |              |             | 1                 |  |    |