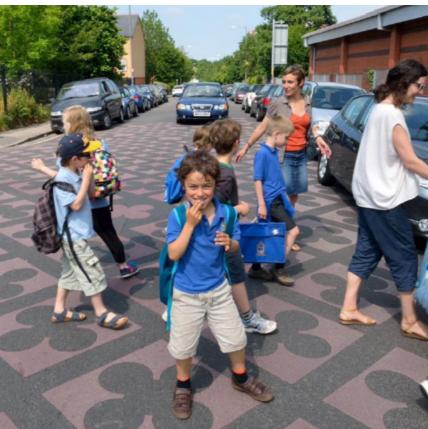

## **Oakfield Road** Oakfield School Street

|                | Кеу                                     |  |  |  |  |
|----------------|-----------------------------------------|--|--|--|--|
|                | Existing yellow lines to be repainted   |  |  |  |  |
|                | New double yellows                      |  |  |  |  |
|                | Proposed imprinted surface (red)        |  |  |  |  |
|                | Proposed imprinted surface (light grey) |  |  |  |  |
| <del>6</del> – | Proposed road markings                  |  |  |  |  |
|                | Proposed raised table                   |  |  |  |  |
|                | Proposed road pattern (design TBC)      |  |  |  |  |
|                | Proposed buff coloured tactile paving   |  |  |  |  |
|                | Proposed street tree                    |  |  |  |  |
|                | Proposed planter                        |  |  |  |  |