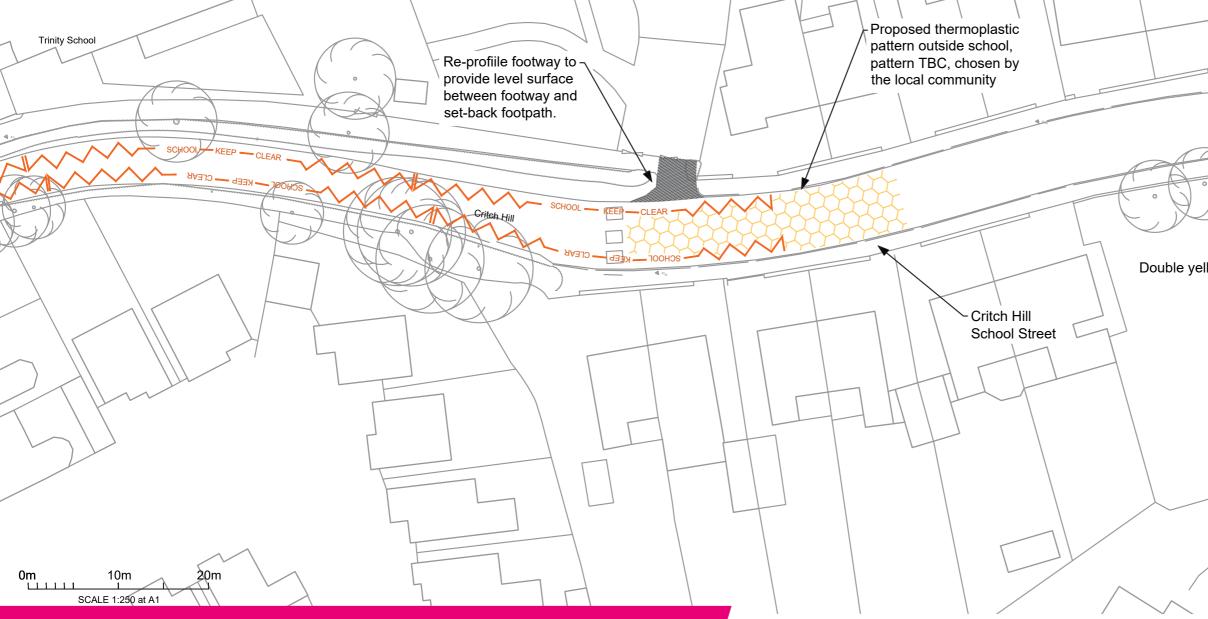

### **Critch Hill** Trinity School Street

|      | Кеу                                     |  |  |
|------|-----------------------------------------|--|--|
|      | Existing yellow lines to be repainted   |  |  |
|      | New double yellows                      |  |  |
|      | Proposed imprinted surface (red)        |  |  |
|      | Proposed imprinted surface (light grey) |  |  |
| 66 - | Proposed road markings                  |  |  |
|      | Proposed raised table                   |  |  |
|      | Proposed road pattern (design TBC)      |  |  |
|      | Proposed buff coloured tactile paving   |  |  |
|      | Proposed street tree                    |  |  |
|      | Proposed planter                        |  |  |