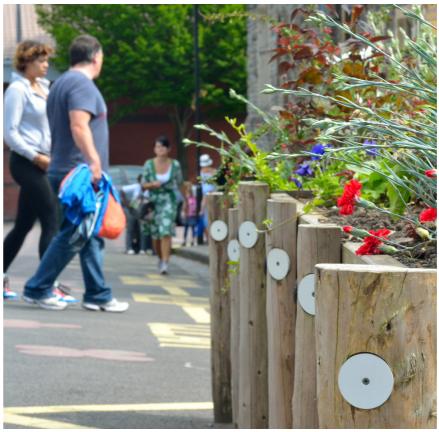

## **Somerset Road** beside Victoria Park & Mary Baily

|             | Кеу                                     |  |  |
|-------------|-----------------------------------------|--|--|
|             | Existing yellow lines to be repainted   |  |  |
|             | New double yellows                      |  |  |
|             | Proposed imprinted surface (red)        |  |  |
|             | Proposed imprinted surface (light grey) |  |  |
| <b>66</b> – | Proposed road markings                  |  |  |
|             | Proposed raised table                   |  |  |
|             | Proposed road pattern (design TBC)      |  |  |
|             | Proposed buff coloured tactile paving   |  |  |
|             | Proposed street tree                    |  |  |
|             | Proposed planter                        |  |  |