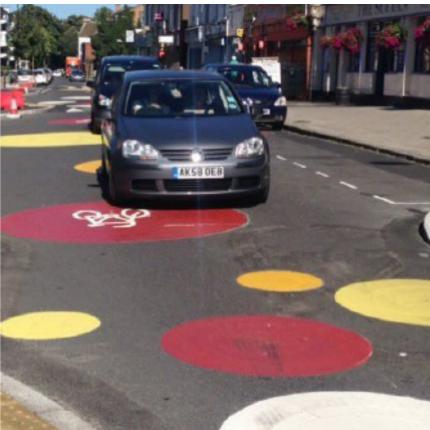

# Oakfield Road from Egford Hill

|             | Кеу                                     |  |  |  |  |
|-------------|-----------------------------------------|--|--|--|--|
|             | Existing yellow lines to be repainted   |  |  |  |  |
|             | New double yellows                      |  |  |  |  |
|             | Proposed imprinted surface (red)        |  |  |  |  |
|             | Proposed imprinted surface (light grey) |  |  |  |  |
| <b>66</b> – | Proposed road markings                  |  |  |  |  |
|             | Proposed raised table                   |  |  |  |  |
|             | Proposed road pattern (design TBC)      |  |  |  |  |
|             | Proposed buff coloured tactile paving   |  |  |  |  |
|             | Proposed street tree                    |  |  |  |  |
|             | Proposed planter                        |  |  |  |  |

## **Oakfield Road** Oakfield School Street

|                | Кеу                                     |  |  |  |  |
|----------------|-----------------------------------------|--|--|--|--|
|                | Existing yellow lines to be repainted   |  |  |  |  |
|                | New double yellows                      |  |  |  |  |
|                | Proposed imprinted surface (red)        |  |  |  |  |
|                | Proposed imprinted surface (light grey) |  |  |  |  |
| <del>6</del> – | Proposed road markings                  |  |  |  |  |
|                | Proposed raised table                   |  |  |  |  |
|                | Proposed road pattern (design TBC)      |  |  |  |  |
|                | Proposed buff coloured tactile paving   |  |  |  |  |
|                | Proposed street tree                    |  |  |  |  |
|                | Proposed planter                        |  |  |  |  |