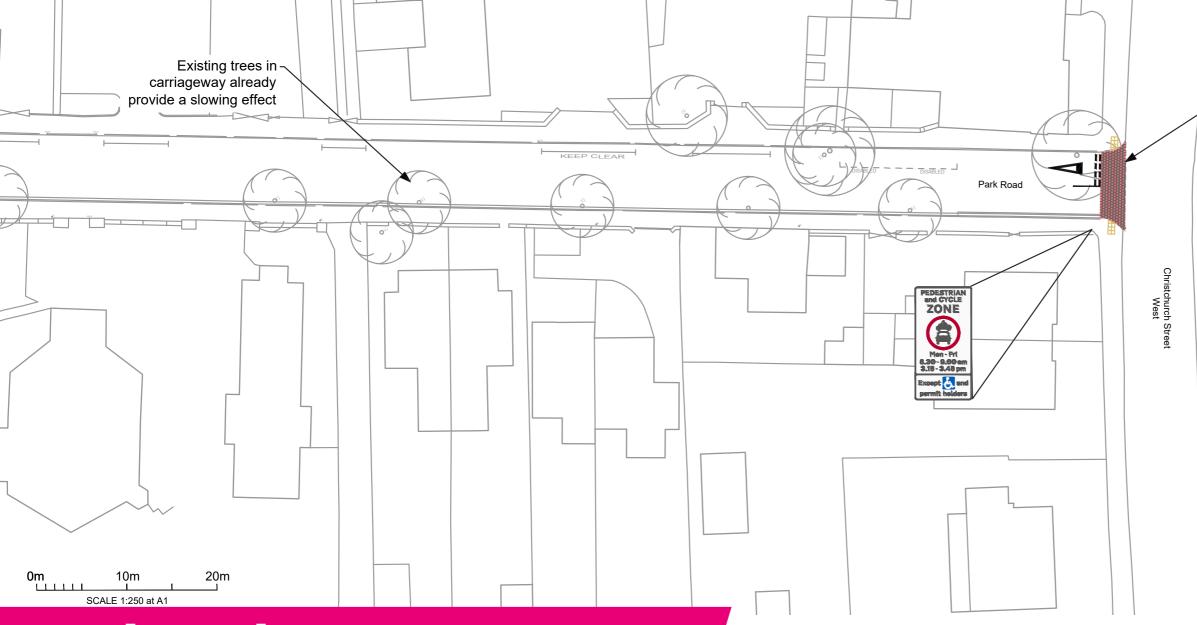

### **Park Road** Avanti Park School Street

|               | Кеу                                     |  |  |
|---------------|-----------------------------------------|--|--|
|               | Existing yellow lines to be repainted   |  |  |
|               | New double yellows                      |  |  |
|               | Proposed imprinted surface (red)        |  |  |
|               | Proposed imprinted surface (light grey) |  |  |
| <b>66</b> – 1 | Proposed road markings                  |  |  |
|               | Proposed raised table                   |  |  |
|               | Proposed road pattern (design TBC)      |  |  |
|               | Proposed buff coloured tactile paving   |  |  |
|               | Proposed street tree                    |  |  |
|               | Proposed planter                        |  |  |

| SUSTRAN                                                        |           |  |  |
|----------------------------------------------------------------|-----------|--|--|
| 2 Cathedral Square, College Green<br>Tel: 0117 926 8893 www.su |           |  |  |
| Project:                                                       |           |  |  |
| Frome School S                                                 | treets    |  |  |
| Title:                                                         |           |  |  |
| Layout Plan<br>7 of 7                                          |           |  |  |
| Drawn: Check: Appr: Date:<br>MC HS FM 29/11/20                 |           |  |  |
| Status: FOR INFORMATION                                        |           |  |  |
| Drawing No:                                                    | Revision: |  |  |
| 13641-ES-DR-17                                                 | 1         |  |  |

### Park Road leading to Christchurch Street West

|                 | Кеу                                                       |  |  |
|-----------------|-----------------------------------------------------------|--|--|
|                 | <ul> <li>Existing yellow lines to be repainted</li> </ul> |  |  |
|                 | New double yellows                                        |  |  |
|                 | Proposed imprinted surface (red)                          |  |  |
|                 | Proposed imprinted surface (light grey)                   |  |  |
| <del>66</del> — | Proposed road markings                                    |  |  |
|                 | Proposed raised table                                     |  |  |
|                 | Proposed road pattern (design TBC)                        |  |  |
|                 | Proposed buff coloured tactile paving                     |  |  |
|                 | Proposed street tree                                      |  |  |
|                 | Proposed planter                                          |  |  |