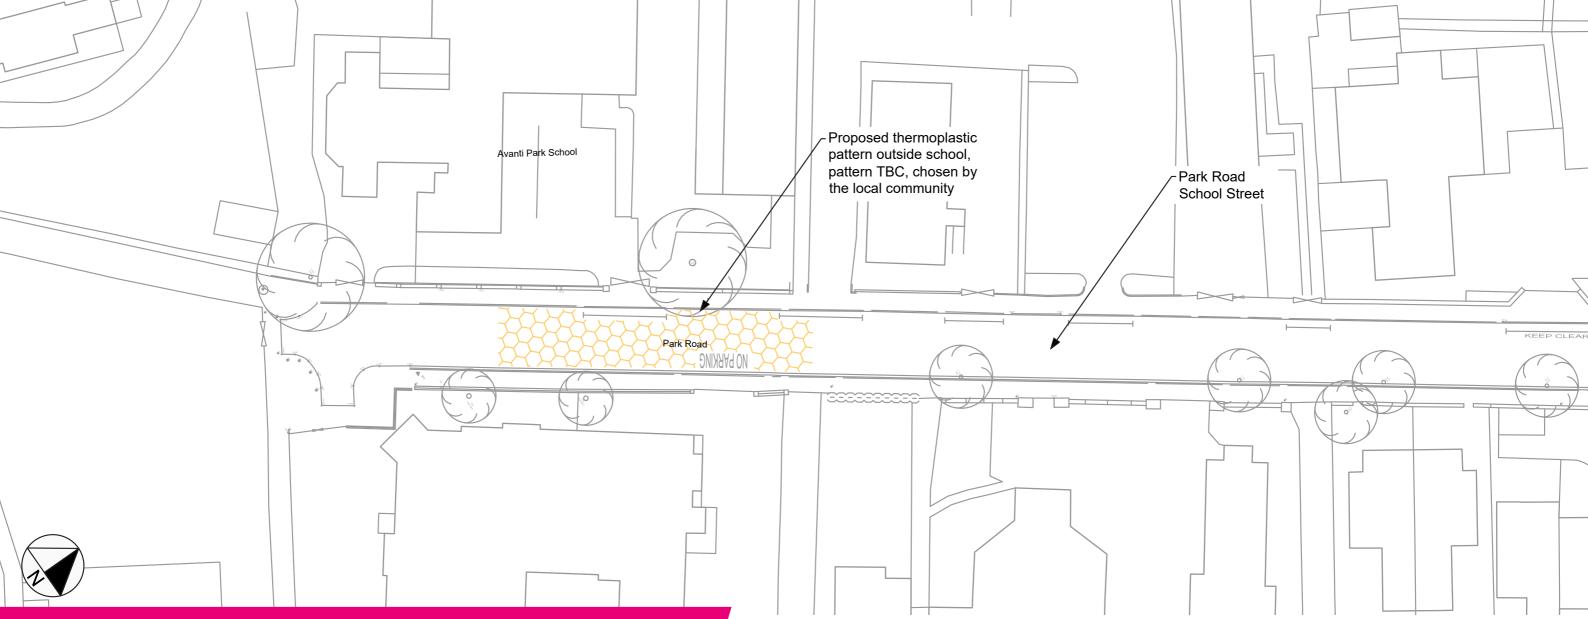

### **Park Road** Avanti Park School Street

|               | Кеу                                     |  |  |
|---------------|-----------------------------------------|--|--|
|               | Existing yellow lines to be repainted   |  |  |
|               | New double yellows                      |  |  |
|               | Proposed imprinted surface (red)        |  |  |
|               | Proposed imprinted surface (light grey) |  |  |
| <b>66</b> – 1 | Proposed road markings                  |  |  |
|               | Proposed raised table                   |  |  |
|               | Proposed road pattern (design TBC)      |  |  |
|               | Proposed buff coloured tactile paving   |  |  |
|               | Proposed street tree                    |  |  |
|               | Proposed planter                        |  |  |