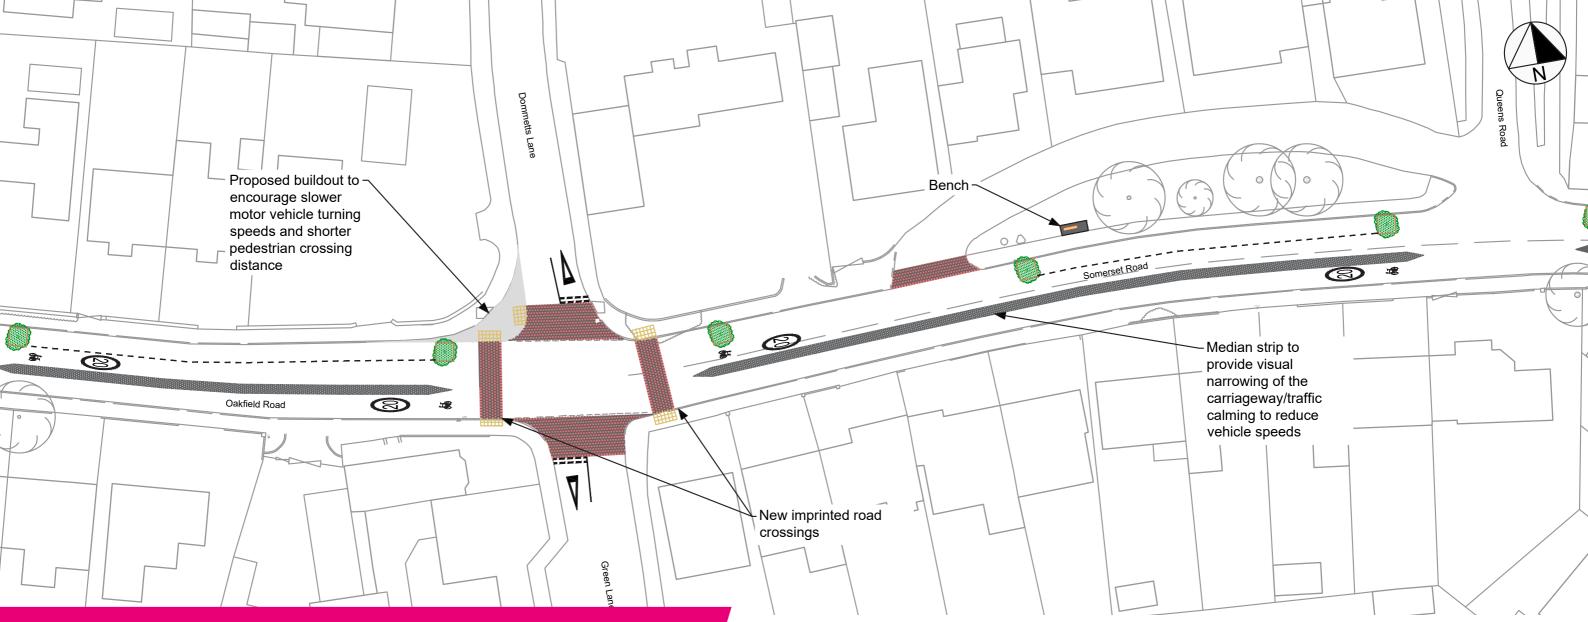

## **Oakfield/Somerset Road** Dommetts Ln/Green Ln junction

|      | Кеу                                     |  |  |  |
|------|-----------------------------------------|--|--|--|
|      | Existing yellow lines to be repainted   |  |  |  |
|      | New double yellows                      |  |  |  |
|      | Proposed imprinted surface (red)        |  |  |  |
|      | Proposed imprinted surface (light grey) |  |  |  |
| 66 - | Proposed road markings                  |  |  |  |
|      | Proposed raised table                   |  |  |  |
|      | Proposed road pattern (design TBC)      |  |  |  |
|      | Proposed buff coloured tactile paving   |  |  |  |
|      | Proposed street tree                    |  |  |  |
|      | Proposed planter                        |  |  |  |

| SUSTRAN<br>JOIN THE MOVE<br>2 Cathedral Square, College Green<br>Tel: 0117 926 8893 www.sus | MENT<br>, Bristol BS1 5DD |  |
|---------------------------------------------------------------------------------------------|---------------------------|--|
| Project:                                                                                    |                           |  |
| Frome School Streets                                                                        |                           |  |
| Title:                                                                                      |                           |  |
| Layout Plan<br>3 of 7                                                                       |                           |  |
| Drawn: Check: Appr: Date:<br>MC HS FM 29/11/20                                              |                           |  |
| Status: FOR INFORMATION                                                                     |                           |  |
| Drawing No:<br>13641-ES-DR-13                                                               | Revision:<br>1            |  |