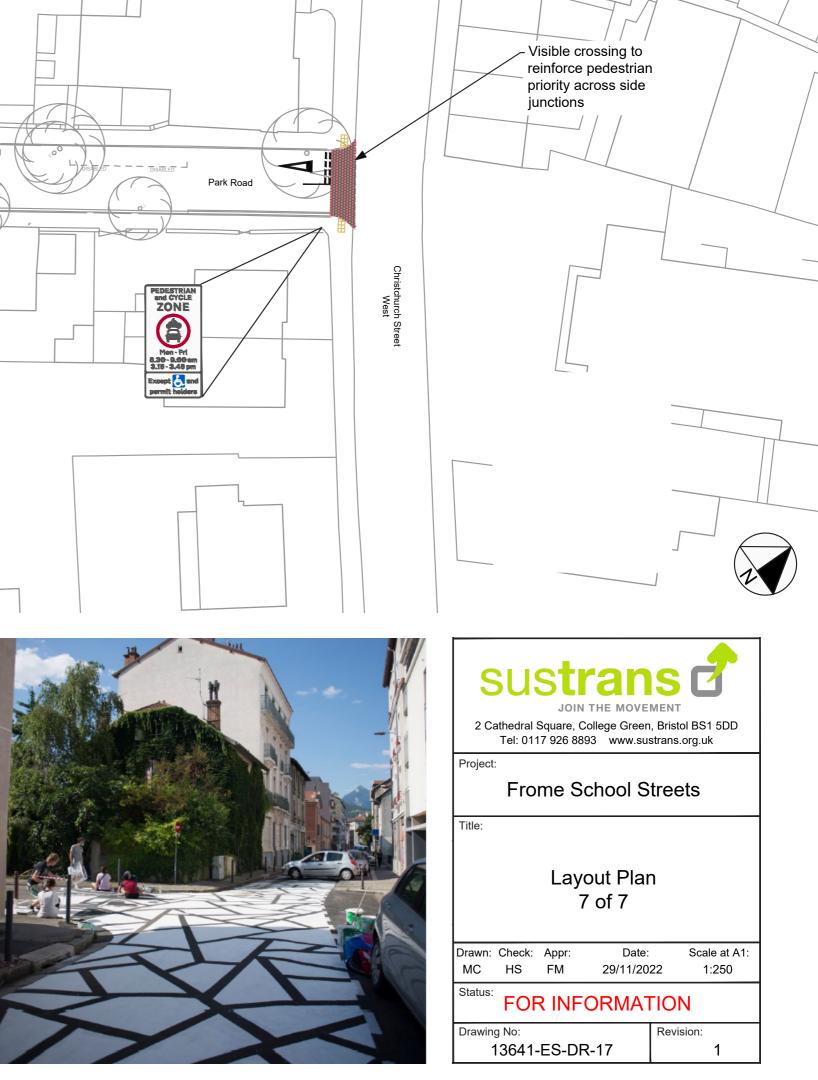

| SUSTRAN                                                        |           |  |  |
|----------------------------------------------------------------|-----------|--|--|
| 2 Cathedral Square, College Green<br>Tel: 0117 926 8893 www.su |           |  |  |
| Project:                                                       |           |  |  |
| Frome School S                                                 | treets    |  |  |
| Title:                                                         |           |  |  |
| Layout Plan<br>7 of 7                                          |           |  |  |
| Drawn: Check: Appr: Date:<br>MC HS FM 29/11/20                 |           |  |  |
| Status: FOR INFORMATION                                        |           |  |  |
| Drawing No:                                                    | Revision: |  |  |
| 13641-ES-DR-17                                                 | 1         |  |  |

### Park Road leading to Christchurch Street West

|                 | Кеу                                                       |  |  |
|-----------------|-----------------------------------------------------------|--|--|
|                 | <ul> <li>Existing yellow lines to be repainted</li> </ul> |  |  |
|                 | New double yellows                                        |  |  |
|                 | Proposed imprinted surface (red)                          |  |  |
|                 | Proposed imprinted surface (light grey)                   |  |  |
| <del>66</del> — | Proposed road markings                                    |  |  |
|                 | Proposed raised table                                     |  |  |
|                 | Proposed road pattern (design TBC)                        |  |  |
|                 | Proposed buff coloured tactile paving                     |  |  |
|                 | Proposed street tree                                      |  |  |
|                 | Proposed planter                                          |  |  |