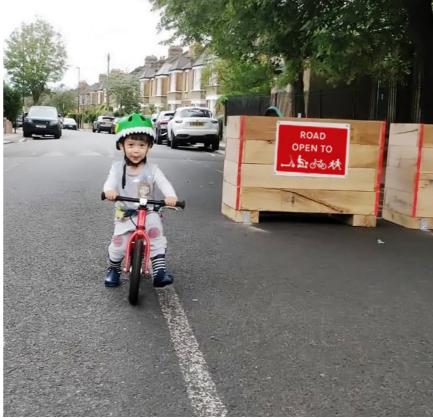

Bright Stars School Street

|             | Кеу                                     |  |  |
|-------------|-----------------------------------------|--|--|
|             | Existing yellow lines to be repainted   |  |  |
|             | New double yellows                      |  |  |
|             | Proposed imprinted surface (red)        |  |  |
|             | Proposed imprinted surface (light grey) |  |  |
| <b>66</b> – | Proposed road markings                  |  |  |
|             | Proposed raised table                   |  |  |
|             | Proposed road pattern (design TBC)      |  |  |
|             | Proposed buff coloured tactile paving   |  |  |
|             | Proposed street tree                    |  |  |
|             | Proposed planter                        |  |  |









### **Park Road** Avanti Park School Street

|               | Кеу                                     |  |  |
|---------------|-----------------------------------------|--|--|
|               | Existing yellow lines to be repainted   |  |  |
|               | New double yellows                      |  |  |
|               | Proposed imprinted surface (red)        |  |  |
|               | Proposed imprinted surface (light grey) |  |  |
| <b>66</b> – 1 | Proposed road markings                  |  |  |
|               | Proposed raised table                   |  |  |
|               | Proposed road pattern (design TBC)      |  |  |
|               | Proposed buff coloured tactile paving   |  |  |
|               | Proposed street tree                    |  |  |
|               | Propo