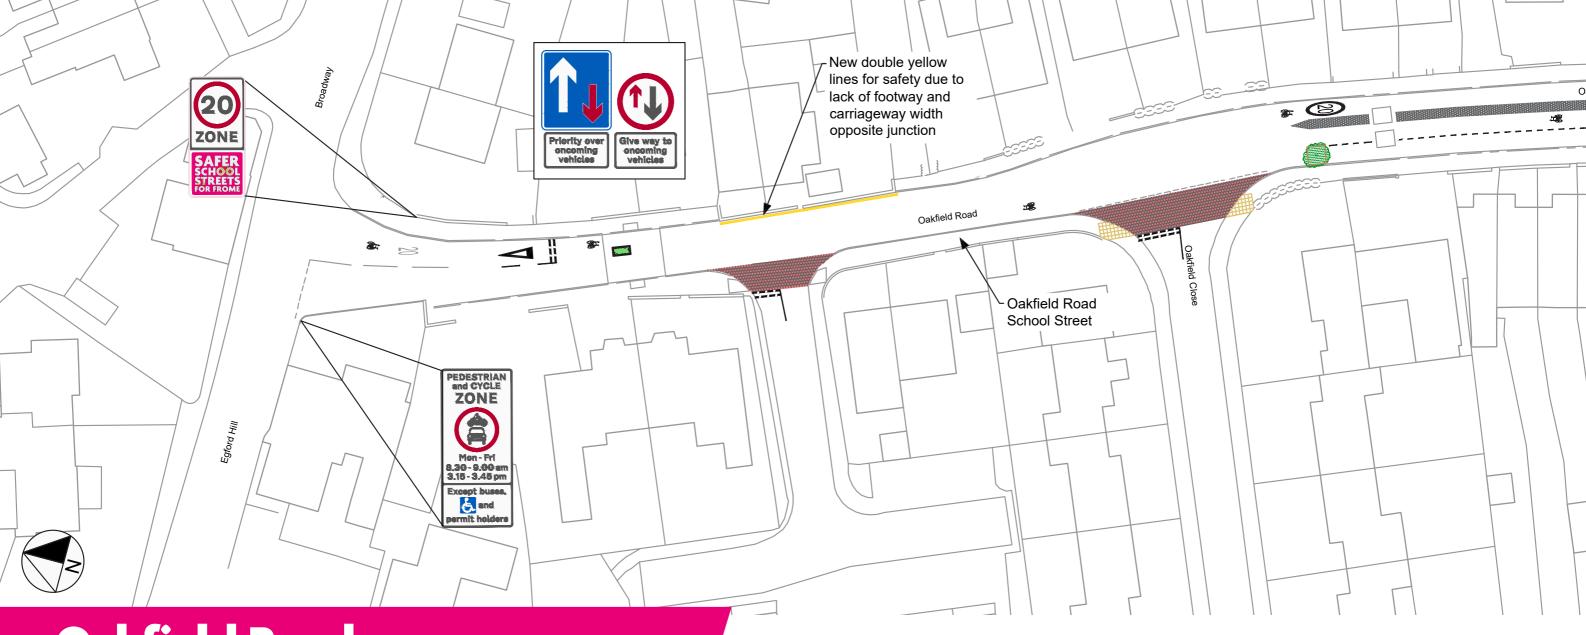

# Oakfield Road from Egford Hill

|             | Кеу                                     |  |  |  |  |
|-------------|-----------------------------------------|--|--|--|--|
|             | Existing yellow lines to be repainted   |  |  |  |  |
|             | New double yellows                      |  |  |  |  |
|             | Proposed imprinted surface (red)        |  |  |  |  |
|             | Proposed imprinted surface (light grey) |  |  |  |  |
| <b>66</b> – | Proposed road markings                  |  |  |  |  |
|             | Proposed raised table                   |  |  |  |  |
|             | Proposed road pattern (design TBC)      |  |  |  |  |
|             | Proposed buff coloured tactile paving   |  |  |  |  |
|             | Proposed street tree                    |  |  |  |  |
|             | Proposed planter                        |  |  |  |  |

## **Oakfield Road** Oakfield School Street

|                | Кеу                                     |  |  |  |  |
|----------------|-----------------------------------------|--|--|--|--|
|                | Existing yellow lines to be repainted   |  |  |  |  |
|                | New double yellows                      |  |  |  |  |
|                | Proposed imprinted surface (red)        |  |  |  |  |
|                | Proposed imprinted surface (light grey) |  |  |  |  |
| <del>6</del> – | Proposed road markings                  |  |  |  |  |
|                | Proposed raised table                   |  |  |  |  |
|                | Proposed road pattern (design TBC)      |  |  |  |  |
|                | Proposed buff coloured tactile paving   |  |  |  |  |
|                | Proposed street tree                    |  |  |  |  |
|                | Proposed planter                        |  |  |  |  |