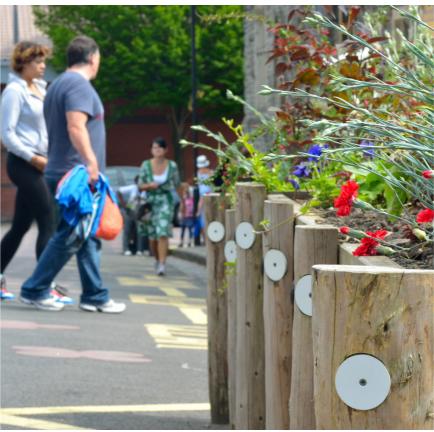

## **Somerset Road** beside Victoria Park & Mary Baily

|             | Кеу                                     |  |  |
|-------------|-----------------------------------------|--|--|
|             | Existing yellow lines to be repainted   |  |  |
|             | New double yellows                      |  |  |
|             | Proposed imprinted surface (red)        |  |  |
|             | Proposed imprinted surface (light grey) |  |  |
| <b>66</b> – | Proposed road markings                  |  |  |
|             | Proposed raised table                   |  |  |
|             | Proposed road pattern (design TBC)      |  |  |
|             | Proposed buff coloured tactile paving   |  |  |
|             | Proposed street tree                    |  |  |
|             | Proposed planter                        |  |  |