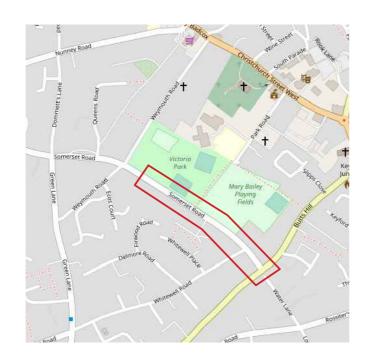

## **Somerset Road** beside Victoria Park & Mary Baily

|             | Кеу                                     |  |  |
|-------------|-----------------------------------------|--|--|
|             | Existing yellow lines to be repainted   |  |  |
|             | New double yellows                      |  |  |
|             | Proposed imprinted surface (red)        |  |  |
|             | Proposed imprinted surface (light grey) |  |  |
| <b>66</b> – | Proposed road markings                  |  |  |
|             | Proposed raised table                   |  |  |
|             | Proposed road pattern (design TBC)      |  |  |
|             | Proposed buff coloured tactile paving   |  |  |
|             | Proposed street tree                    |  |  |
|             | Proposed planter                        |  |  |