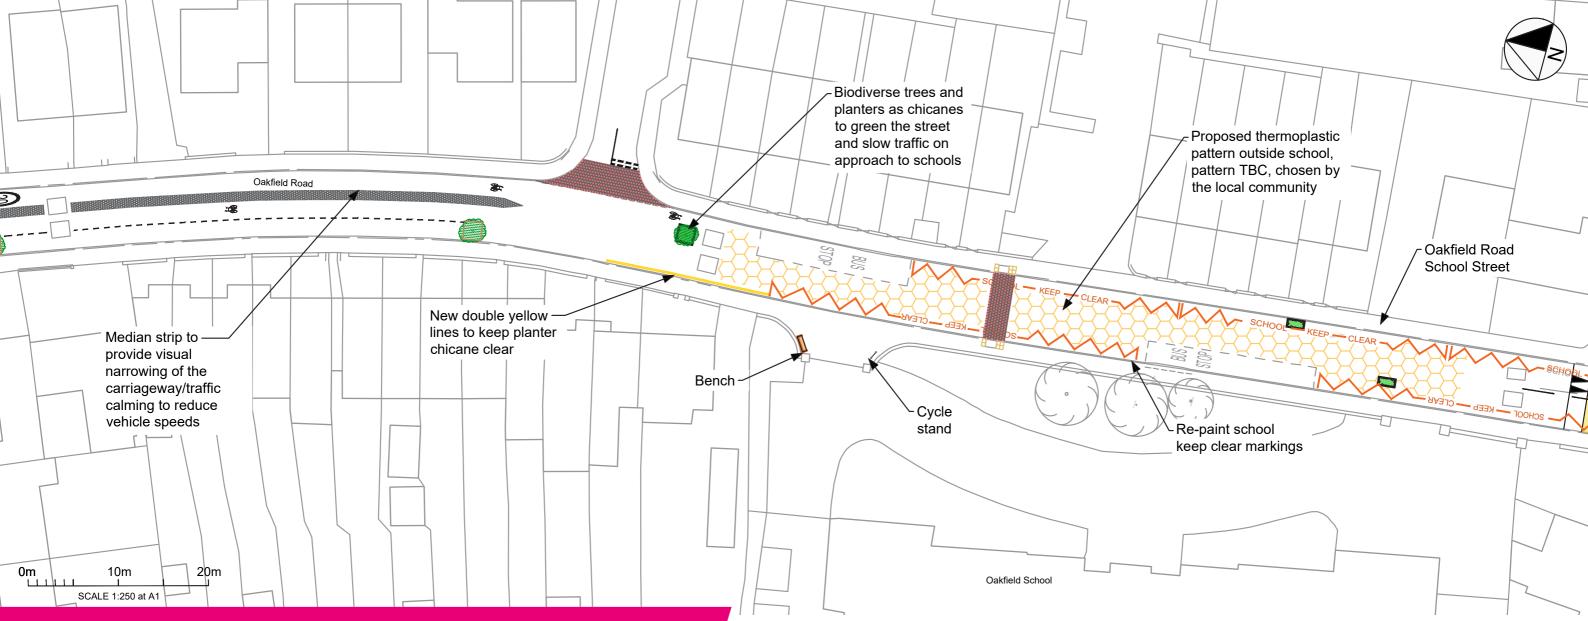

## **Oakfield Road** Oakfield School Street

|                | Кеу                                     |  |  |  |  |
|----------------|-----------------------------------------|--|--|--|--|
|                | Existing yellow lines to be repainted   |  |  |  |  |
|                | New double yellows                      |  |  |  |  |
|                | Proposed imprinted surface (red)        |  |  |  |  |
|                | Proposed imprinted surface (light grey) |  |  |  |  |
| <del>6</del> – | Proposed road markings                  |  |  |  |  |
|                | Proposed raised table                   |  |  |  |  |
|                | Proposed road pattern (design TBC)      |  |  |  |  |
|                | Proposed buff coloured tactile paving   |  |  |  |  |
|                | Proposed street tree                    |  |  |  |  |
|                | Proposed planter                        |  |  |  |  |

|      | Кеу                                     |
|------|-----------------------------------------|
|      | Existing yellow lines to be repainted   |
|      | New double yellows                      |
|      | Proposed imprinted surface (red)        |
|      | Proposed imprinted surface (light grey) |
| 66 - | Proposed road markings                  |
|      | Proposed raised table                   |
|      | Proposed road pattern (design TBC)      |
|      | Proposed buff coloured tactile paving   |
|      | Proposed street tree                    |
|      | Proposed planter                        |