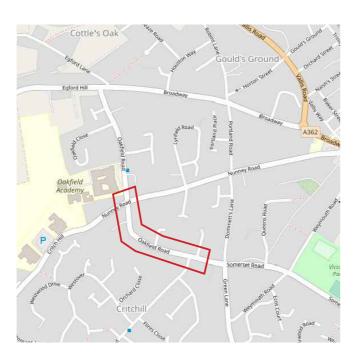

## **Oakfield Road** Oakfield School Street

|                | Кеу                                     |  |  |  |  |
|----------------|-----------------------------------------|--|--|--|--|
|                | Existing yellow lines to be repainted   |  |  |  |  |
|                | New double yellows                      |  |  |  |  |
|                | Proposed imprinted surface (red)        |  |  |  |  |
|                | Proposed imprinted surface (light grey) |  |  |  |  |
| <del>6</del> – | Proposed road markings                  |  |  |  |  |
|                | Proposed raised table                   |  |  |  |  |
|                | Proposed road pattern (design TBC)      |  |  |  |  |
|                | Proposed buff coloured tactile paving   |  |  |  |  |
|                | Proposed street tree                    |  |  |  |  |
|                | Proposed planter                        |  |  |  |  |