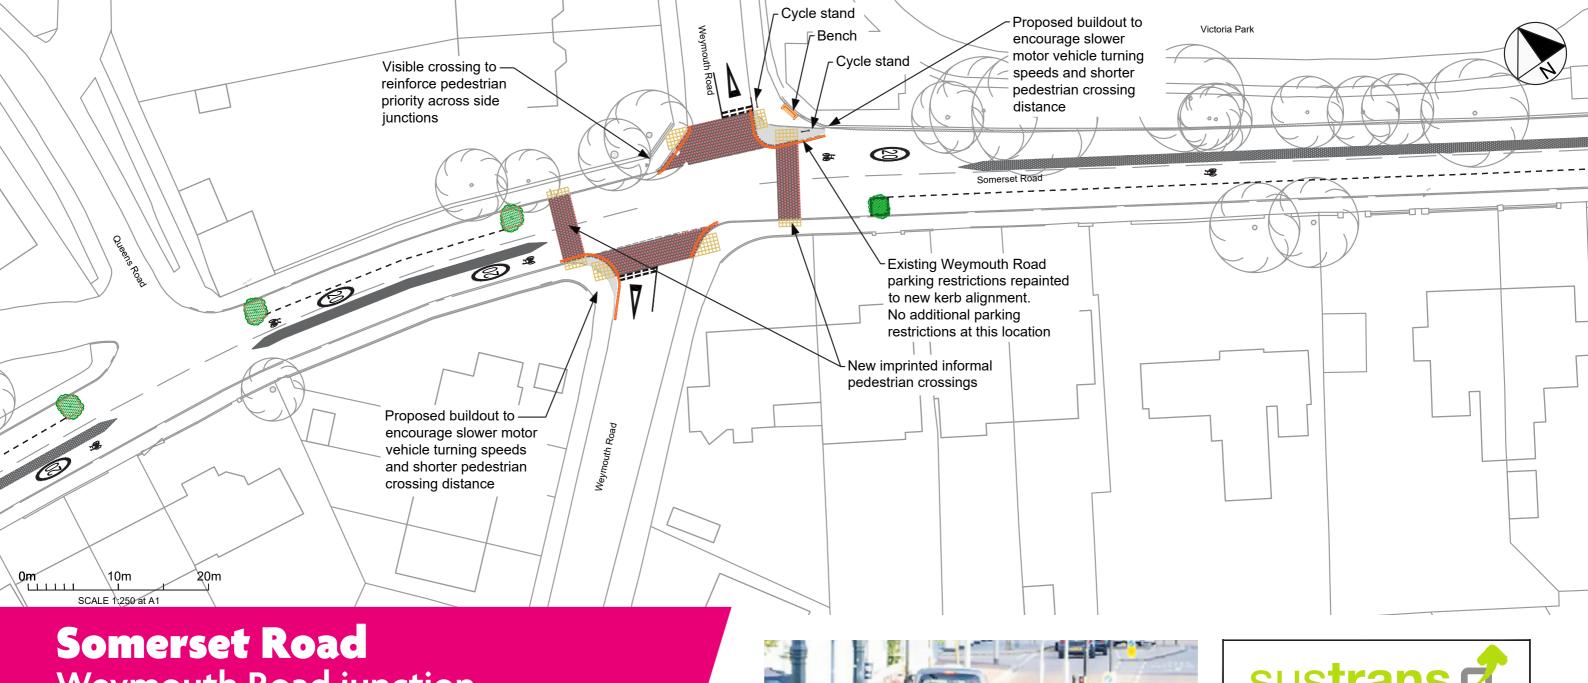

# Weymouth Road junction

|             | Кеу                                     |  |  |  |  |
|-------------|-----------------------------------------|--|--|--|--|
|             | Existing yellow lines to be repainted   |  |  |  |  |
|             | New double yellows                      |  |  |  |  |
|             | Proposed imprinted surface (red)        |  |  |  |  |
|             | Proposed imprinted surface (light grey) |  |  |  |  |
| <b>66</b> – | Proposed road markings                  |  |  |  |  |
|             | Proposed raised table                   |  |  |  |  |
|             | Proposed road pattern (design TBC)      |  |  |  |  |
|             | Proposed buff coloured tactile paving   |  |  |  |  |
|             | Proposed street tree                    |  |  |  |  |
|             | Proposed planter                        |  |  |  |  |

| SUSURAN<br>JOIN THE MOVE                                       |              |  |  |
|----------------------------------------------------------------|--------------|--|--|
| 2 Cathedral Square, College Green<br>Tel: 0117 926 8893 www.su |              |  |  |
| Project:                                                       |              |  |  |
| Frome School Streets                                           |              |  |  |
| Title:                                                         |              |  |  |
| Layout Plan<br>3 of 7                                          |              |  |  |
| Drawn: Check: Appr: Date:                                      | Scale at A1: |  |  |
| MC HS FM 29/11/20                                              | 22 1:250     |  |  |
| Status: FOR INFORMATION                                        |              |  |  |
| Drawing No:                                                    | Revision:    |  |  |
| 13641-ES-DR-13                                                 | 1            |  |  |