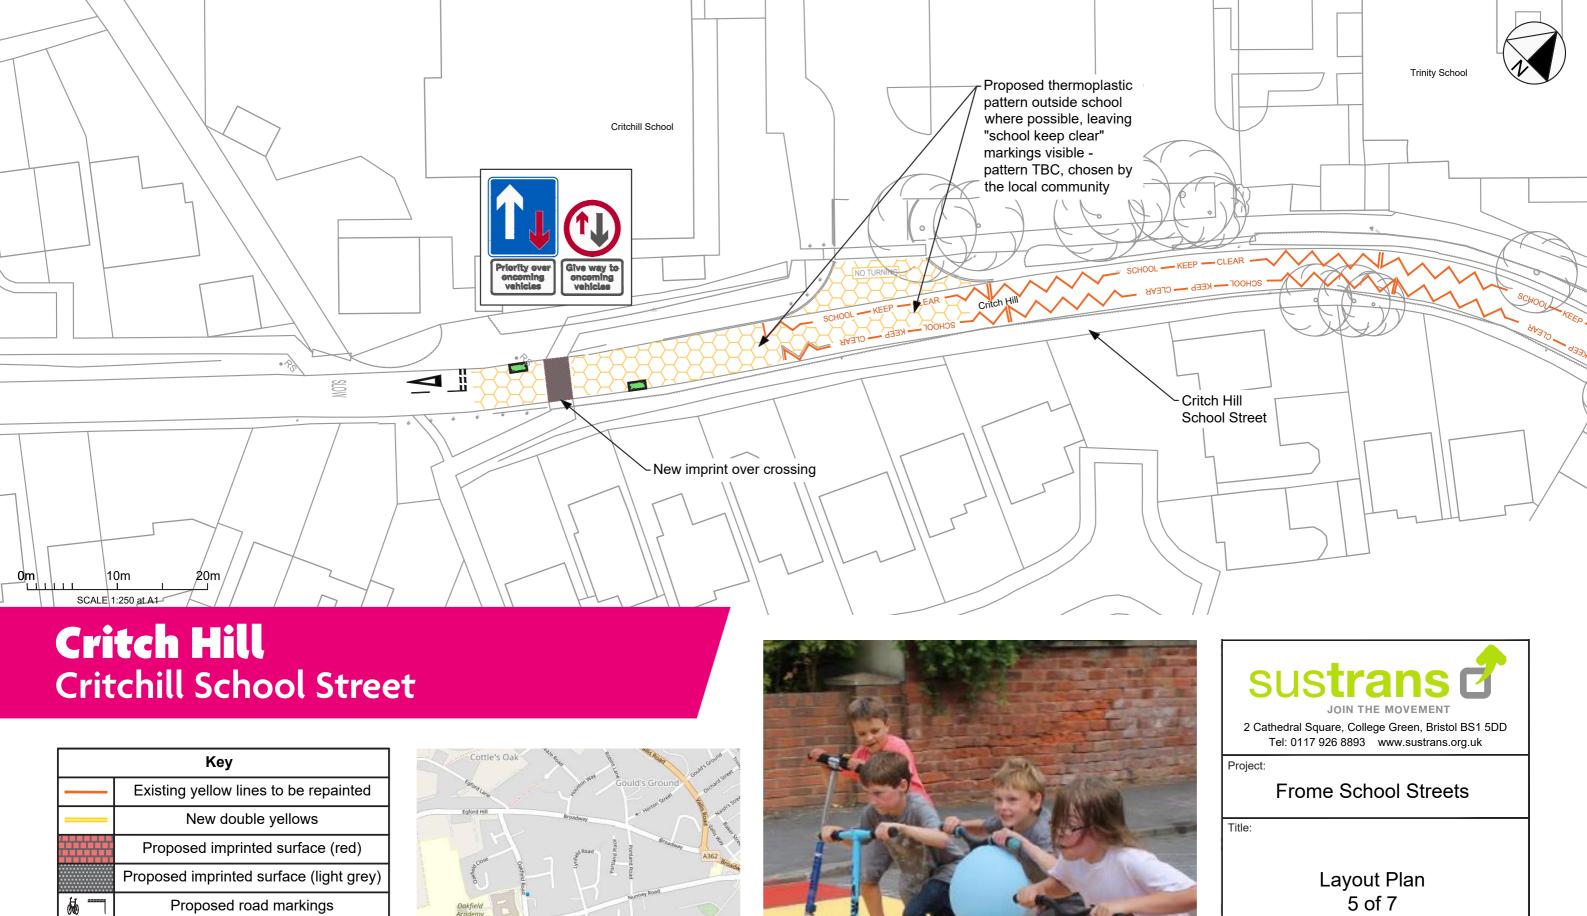

### **Critch Hill** Trinity School Street

|      | Кеу                                     |  |  |
|------|-----------------------------------------|--|--|
|      | Existing yellow lines to be repainted   |  |  |
|      | New double yellows                      |  |  |
|      | Proposed imprinted surface (red)        |  |  |
|      | Proposed imprinted surface (light grey) |  |  |
| 66 - | Proposed road markings                  |  |  |
|      | Proposed raised table                   |  |  |
|      | Proposed road pattern (design TBC)      |  |  |
|      | Proposed buff coloured tactile paving   |  |  |
|      | Proposed street tree                    |  |  |
|      | Proposed planter                        |  |  |