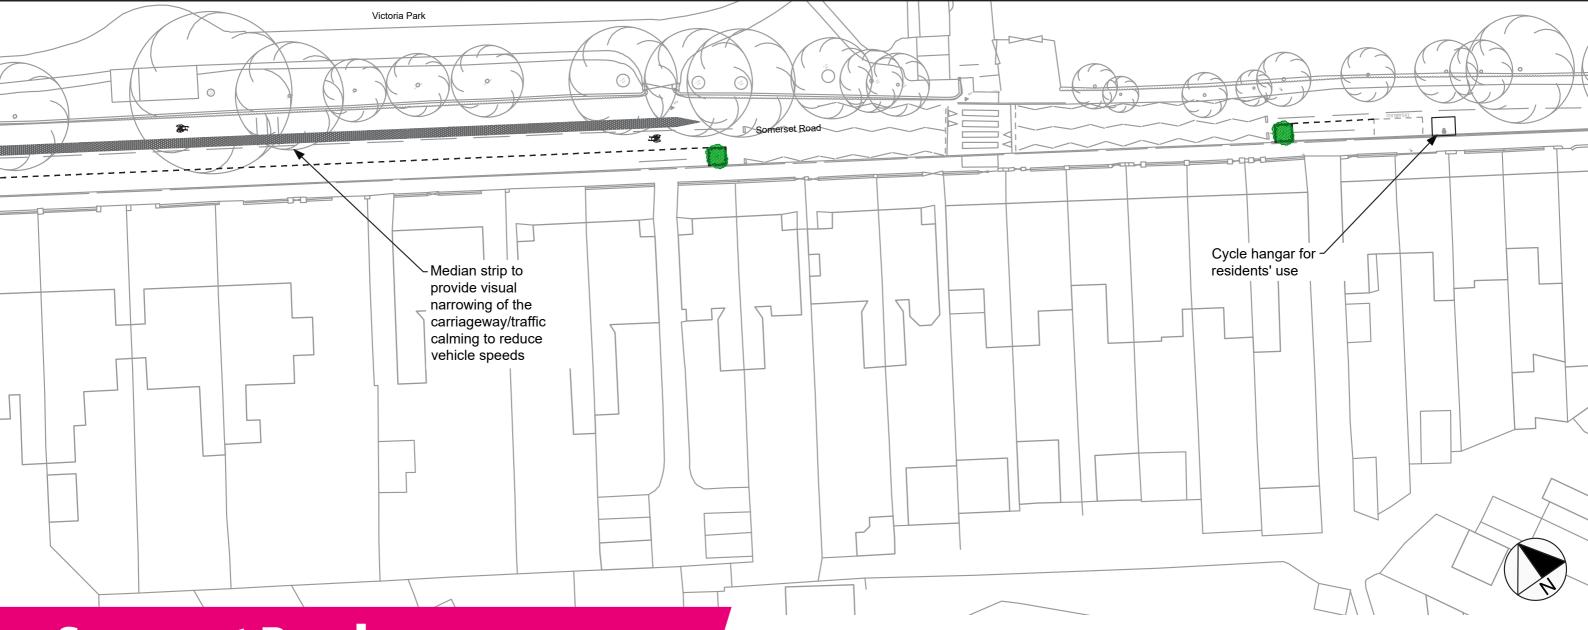

## **Somerset Road** beside Victoria Park & Mary Baily

|             | Кеу                                     |  |  |
|-------------|-----------------------------------------|--|--|
|             | Existing yellow lines to be repainted   |  |  |
|             | New double yellows                      |  |  |
|             | Proposed imprinted surface (red)        |  |  |
|             | Proposed imprinted surface (light grey) |  |  |
| <b>66</b> – | Proposed road markings                  |  |  |
|             | Proposed raised table                   |  |  |
|             | Proposed road pattern (design TBC)      |  |  |
|             | Proposed buff coloured tactile paving   |  |  |
|             | Proposed street tree                    |  |  |
|             | Proposed planter                        |  |  |

| sus <b>tran</b>                                                                  |                   |
|----------------------------------------------------------------------------------|-------------------|
| JOIN THE MOVE<br>2 Cathedral Square, College Green<br>Tel: 0117 926 8893 www.sus | , Bristol BS1 5DD |
| Project:                                                                         |                   |
| Frome School S                                                                   | treets            |
| Title:                                                                           |                   |
| Layout Plar                                                                      | ı                 |
| 4 of 7                                                                           |                   |
|                                                                                  |                   |
| Drawn: Check: Appr: Date:                                                        | Scale at A1:      |
| MC HS FM 29/11/20                                                                | 22 1:250          |
| Status: FOR INFORMAT                                                             | TION              |
| Drawing No:                                                                      | Revision:         |
| 13641-ES-DR-14                                                                   | 1                 |