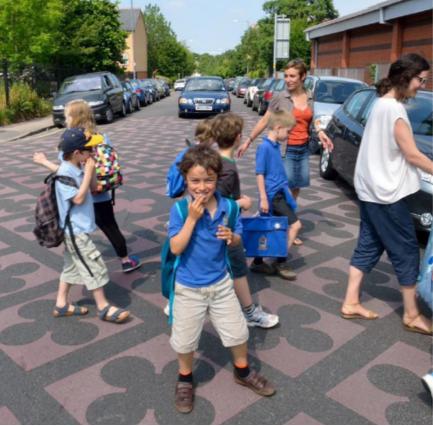

-----------|-----------------------------------------|--|--|--|--|
|                | Existing yellow lines to be repainted   |  |  |  |  |
|                | New double yellows                      |  |  |  |  |
|                | Proposed imprinted surface (red)        |  |  |  |  |
|                | Proposed imprinted surface (light grey) |  |  |  |  |
| <del>6</del> – | Proposed road markings                  |  |  |  |  |
|                | Proposed raised table                   |  |  |  |  |
|                | Proposed road pattern (design TBC)      |  |  |  |  |
|                | Proposed buff coloured tactile paving   |  |  |  |  |
|                | Proposed street tree                    |  |  |  |  |
|                | Proposed planter                        |  |  |  |  |





| SUSTRAN<br>JOIN THE MOVER                      | MENT           |  |
|------------------------------------------------|----------------|--|
| Tel: 0117 926 8893 www.sus                     |                |  |
| Project:                                       |                |  |
| Frome School Streets                           |                |  |
| Title:                                         |                |  |
| Layout Plan<br>1 of 7                          |                |  |
| Drawn: Check: Appr: Date:<br>MC HS FM 29/11/20 |                |  |
| Status: FOR INFORMATION                        |                |  |
| Drawing No:<br>13641-ES-DR-11                  | Revision:<br>1 |  |



|      | Кеу                                     |
|------|--------------------------