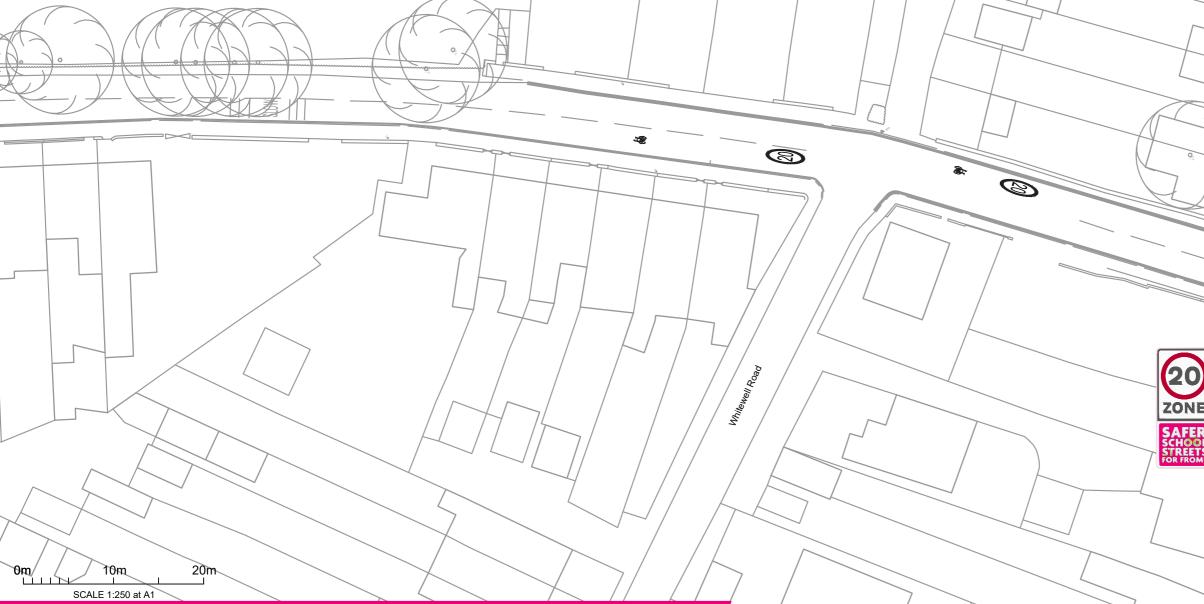

# Oakfield Road leading to Somerset Road

|             | Кеу                                     |  |  |  |
|-------------|-----------------------------------------|--|--|--|
|             | Existing yellow lines to be repainted   |  |  |  |
|             | New double yellows                      |  |  |  |
|             | Proposed imprinted surface (red)        |  |  |  |
|             | Proposed imprinted surface (light grey) |  |  |  |
| <b>66</b> – | Proposed road markings                  |  |  |  |
|             | Proposed raised table                   |  |  |  |
|             | Proposed road pattern (design TBC)      |  |  |  |
|             | Proposed buff coloured tactile paving   |  |  |  |
|             | Proposed street tree                    |  |  |  |
|             | Proposed planter                        |  |  |  |

| SUSTIAN<br>JOIN THE MOVE<br>2 Cathedral Square, College Green<br>Tel: 0117 926 8893 www.sus | MENT<br>, Bristol BS1 5DD |  |
|---------------------------------------------------------------------------------------------|---------------------------|--|
| Project:                                                                                    |                           |  |
| Frome School Streets                                                                        |                           |  |
| Title:                                                                                      |                           |  |
| Layout Plan<br>2 of 7                                                                       |                           |  |
| Drawn: Check: Appr: Date:                                                                   |                           |  |
| MC HS FM 29/11/20                                                                           | 22 1:250                  |  |
| Status: FOR INFORMATION                                                                     |                           |  |
| Drawing No:                                                                                 | Revision:                 |  |
| 13641-ES-DR-12                                                                              | 1                         |  |