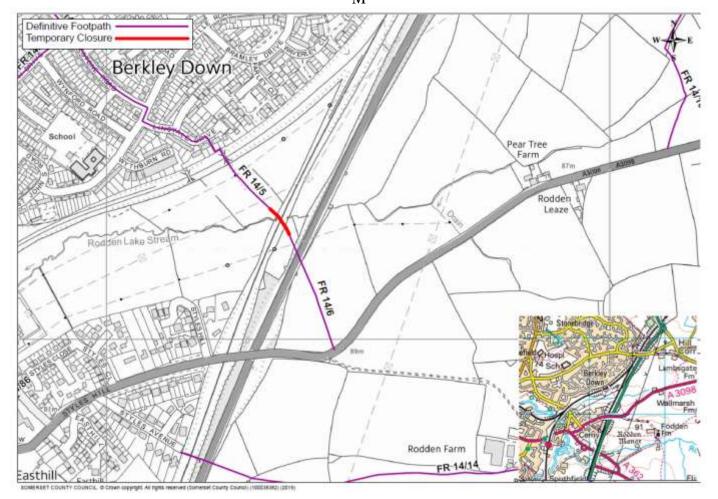

## SOMERSET COUNTY COUNCIL DISTRICT OF MENDIP PARISHES OF FROME AND SELWOOD

## Temporary Closure of parts of Footpaths FR 14/5 & FR 14/6

**TAKE NOTICE** that in pursuance of Section 14(2) of the Road Traffic Regulation Act 1984, as amended by the Road Traffic (Temporary Restrictions) Act 1991, the County Council of Somerset hereby issues this Notice PROHIBITING ALL TRAFFIC from proceeding along Footpaths FR 14/6 and FR 14/5 from a point 30 metres north west of the A361 in a generally north westerly direction for approximately 50 metres as there will be a danger to the public whilst railway track works are taking place.

The closure will take effect from 23 January 2021 and will remain in force for 21 days.

For information about the works being carried out please contact Sunbelt Rentals on 0370 050 0792

Patrick Flaherty Chief Executive