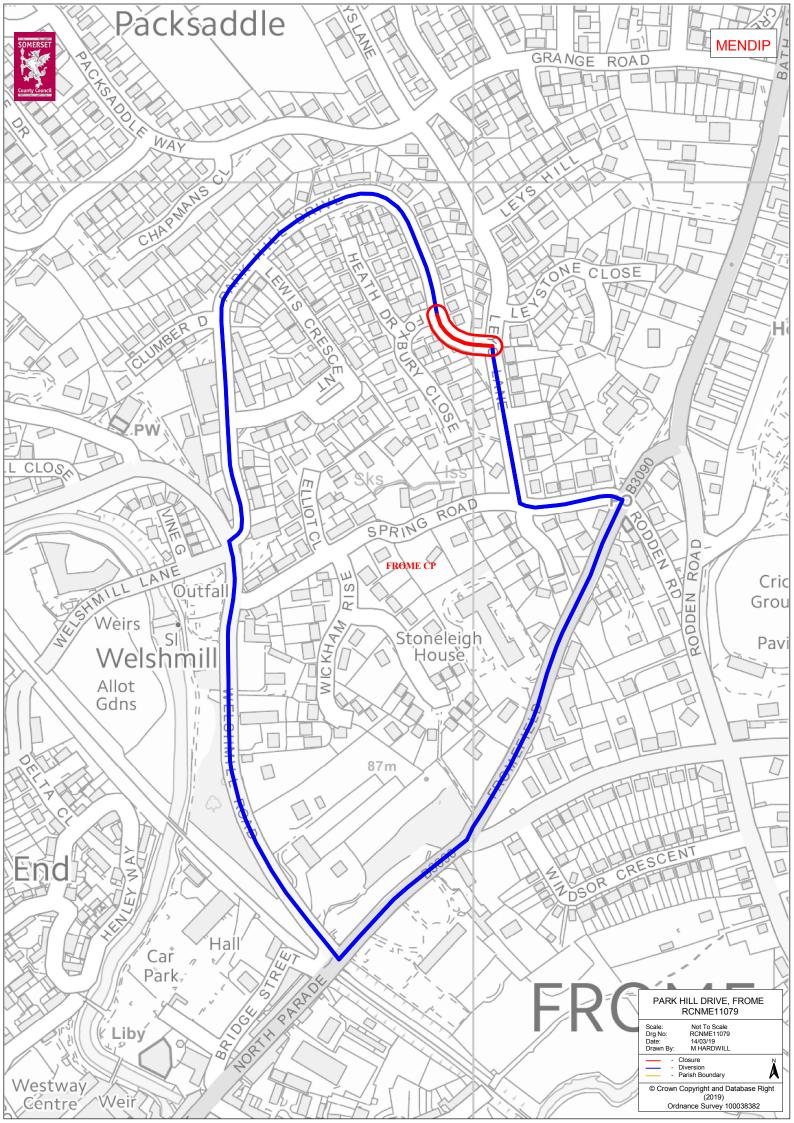

## Temporary Closure of Park Hill Drive

**TAKE NOTICE** that in pursuance of Section 14(1) of the Road Traffic Regulations Act 1984, as amended by the Road Traffic (Temporary Restrictions) Act 1991, the County Council of Somerset propose to make an Order PROHIBITING ALL TRAFFIC from proceeding along **Park Hill Drive** from the junction with Leys Lane to the junction with Heath Drive a distance of 40 metres.

This order will enable Somerset Highways to carry out patching works

The Order becomes effective on **29 April 2019** and will remain in force for eighteen months. The works are expected to last for **5 days (08:00 - 17:00)**.

Please visit <u>www.roadworks.org</u> for further information on the alternative route

For information about the works being carried out please contact Somerset Highways on 0300 123 2224

Patrick Flaherty Chief Executive